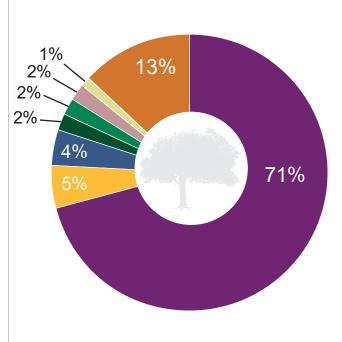

## Major Operational Expenses Fiscal Year 2023\*

| Salaries, Taxes, Benefits | 71%                                                                         |
|---------------------------|-----------------------------------------------------------------------------|
| Food                      | 5%                                                                          |
| Medical Services & Drugs  | 4%                                                                          |
| Utilities                 | 2%                                                                          |
| Insurance                 | 2%                                                                          |
| Supplies                  | 2%                                                                          |
| Repairs & Maintenance     | 1%                                                                          |
| All Other                 | 13%                                                                         |
|                           | Medical Services & Drugs Utilities Insurance Supplies Repairs & Maintenance |